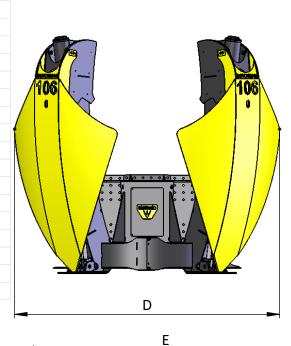

|   | Dutchman 106" Cu            | rve Blade | )     |        |     |
|---|-----------------------------|-----------|-------|--------|-----|
|   | Dimensions                  |           |       |        |     |
| Α | Rootball Diameter:          | 2718      | mm    | 107.0  |     |
| В | Rootball Depth:             | 1628      | mm    | 64.1   |     |
| С | Working Height:             | 2951      | mm    | 116.2  |     |
| D | Machine width blades up     | 3505      | mm    | 138.0  |     |
| Ε | Width Gates Closed:         | 3495      | mm    | 137.6  |     |
| F | Width Gates Open:           | 5067      | mm    | 199.5  |     |
| G | Gate Clearance:             | 2726      | mm    | 107.3" |     |
| Н | Frame ID:                   | 1599      | mm    | 62.9"  |     |
|   |                             |           |       |        |     |
|   | Approx. Spade Weight:       | 5363      | Kg    | 11800  | lbs |
|   | Approx. Loader Neck Weight: | 318       | Kg    | 700    | lbs |
|   | Approx. Rootball weight:    | 7954      | Kg    | 17500  | lbs |
|   | Total Weight                | 13636     | Kg    | 30000  | lbs |
|   |                             |           |       |        |     |
|   | Operating Pressure          | 240       | bar   | 3500   | psi |
|   | Operating Flow              | 90        | L/min | 24     | gpm |