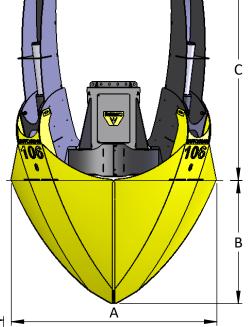

|   | Dutchman 106" Cu            | rve Blade | )     |        |     |
|---|-----------------------------|-----------|-------|--------|-----|
|   | Dimensions                  |           |       |        |     |
| Α | Rootball Diameter:          | 2718      | mm    | 107.0  |     |
| В | Rootball Depth:             | 1628      | mm    | 64.1   |     |
| С | Working Height:             | 2951      | mm    | 116.2  |     |
| D | Machine width blades up     | 3505      | mm    | 138.0  |     |
| Ε | Width Gates Closed:         | 3495      | mm    | 137.6  |     |
| F | Width Gates Open:           | 5067      | mm    | 199.5  |     |
| G | Gate Clearance:             | 2726      | mm    | 107.3" |     |
| Н | Frame ID:                   | 1599      | mm    | 62.9"  |     |
|   |                             |           |       |        |     |
|   | Approx. Spade Weight:       | 5363      | Kg    | 11800  | lbs |
|   | Approx. Loader Neck Weight: | 318       | Kg    | 700    | lbs |
|   | Approx. Rootball weight:    | 7954      | Kg    | 17500  | lbs |
|   | Total Weight                | 13636     | Kg    | 30000  | lbs |
|   |                             |           |       |        |     |
|   | Operating Pressure          | 240       | bar   | 3500   | psi |
|   | Operating Flow              | 90        | L/min | 24     | gpm |