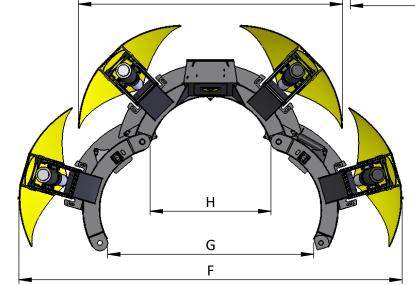

|   | Dutchman 106" Cu            | rve Blade | )     |        |     |
|---|-----------------------------|-----------|-------|--------|-----|
|   | Dimensions                  |           |       |        |     |
| Α | Rootball Diameter:          | 2718      | mm    | 107.0  |     |
| В | Rootball Depth:             | 1628      | mm    | 64.1   |     |
| С | Working Height:             | 2951      | mm    | 116.2  |     |
| D | Machine width blades up     | 3505      | mm    | 138.0  |     |
| Ε | Width Gates Closed:         | 3495      | mm    | 137.6  |     |
| F | Width Gates Open:           | 5067      | mm    | 199.5  |     |
| G | Gate Clearance:             | 2726      | mm    | 107.3" |     |
| Н | Frame ID:                   | 1599      | mm    | 62.9"  |     |
|   |                             |           |       |        |     |
|   | Approx. Spade Weight:       | 5363      | Kg    | 11800  | lbs |
|   | Approx. Loader Neck Weight: | 318       | Kg    | 700    | lbs |
|   | Approx. Rootball weight:    | 7954      | Kg    | 17500  | lbs |
|   | Total Weight                | 13636     | Kg    | 30000  | lbs |
|   |                             |           |       |        |     |
|   | Operating Pressure          | 240       | bar   | 3500   | psi |
|   | Operating Flow              | 90        | L/min | 24     | gpm |