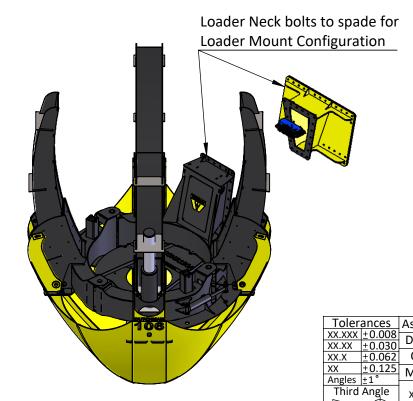

| _        | Assy/Part:      | [Main] DMI-SPA-100I4-R190-A8                                                                      | Quantity:                 |        | _      |
|----------|-----------------|---------------------------------------------------------------------------------------------------|---------------------------|--------|--------|
| <u>3</u> | Drawing:        | [specifications] DMI-SPA-100I4-R190-A8                                                            | - <del>1</del> 887587567: |        |        |
| 2        | Config:         | Blade-106, Down, Closed                                                                           | Scale:                    | 1:50   |        |
| _        | Material:       |                                                                                                   | Sheet:                    | 1 of 1 | 3735 S |
|          |                 | Unless otherwise noted all units are in: in, lb.  Drawing is not to scale unless noted otherwise. | Thickness:                |        | Des    |
|          | Proprietary and | confidential. Do not distribute the information contained                                         |                           |        | Г      |
|          | in this drawing | without written permission from Dutchman Industries Inc.                                          | WCIBITE.                  |        |        |